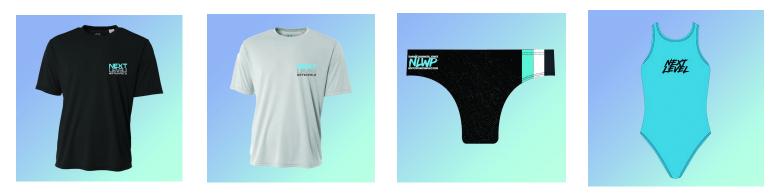

#### <u>Team Gear</u>

<u>All Athletes</u> are **required** to have (2) Team Shirts (Dark & White) during competition. <u>High School Athletes</u> are also **required** to have a Speedo / Team Suit.

T-shirts, Jackets, Suits, Towels, & More are currently available online at <u>www.nlsportco.com</u>. Orders will be shipped directly to your house or available for pickup directly on the pool deck!